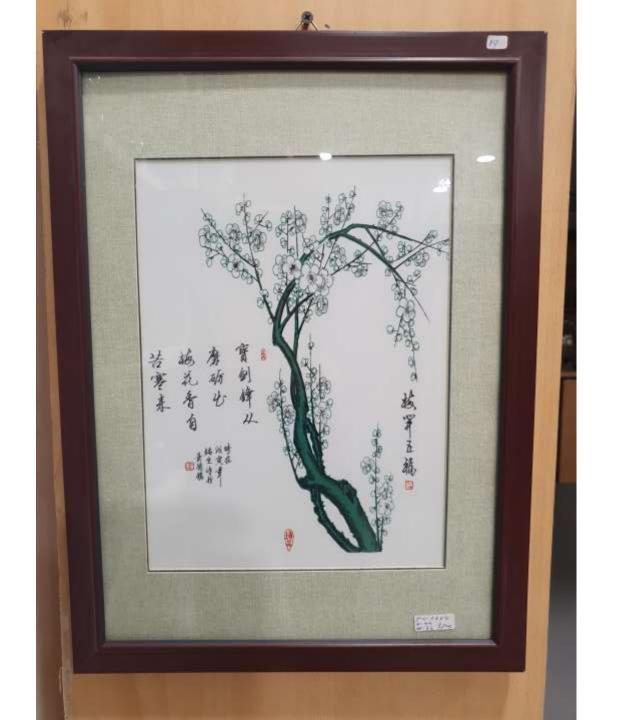

- A <u>unique opportunity</u> for Traders, Importers, Retailers, Decorators, Hoteliers,
   Collectors etc., to acquire at <u>significantly discounted prices</u> hand made <u>premium gifts</u> and other decorative artifacts
- Probably the largest collection in Europe with over <u>7,000 items</u>
- More than <u>1,000 designs</u>, colours, and sizes
- The collection Includes a few dozens of the world renowned Italian <u>DERUTA CERAMICS</u>
  of the period 1950 to 1990 with exceptional hand painted decorations, as well as
  <u>Chinese Porcelain Paintings</u> made between 1890-1950
- Increasing discount rates according to the value of the items purchased
- For better and personalized service of our visitors, viewing of the exhibition is by appointment only

## SAMPLE PHOTOS OF THE COLLECTION FOLLOWS BELOW