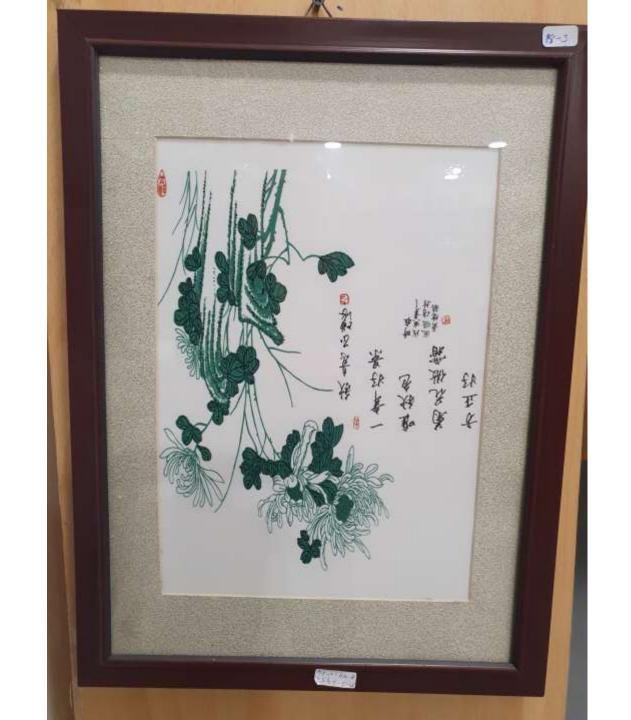

- A <u>unique opportunity</u> for Traders, Importers, Retailers, Decorators, Hoteliers,
   Collectors etc., to acquire at <u>significantly discounted prices</u> hand made <u>premium gifts</u> and other decorative artifacts
- Probably the largest collection in Europe with over <u>7,000 items</u>
- More than <u>1,000 designs</u>, colours, and sizes
- The collection Includes a few dozens of the world renowned Italian <u>DERUTA CERAMICS</u>
  of the period 1950 to 1990 with exceptional hand painted decorations, as well as
  <u>Chinese Porcelain Paintings</u> made between 1890-1950
- Increasing discount rates according to the value of the items purchased
- For better and personalized service of our visitors, viewing of the exhibition is by appointment only

## SAMPLE PHOTOS OF THE COLLECTION FOLLOWS BELOW