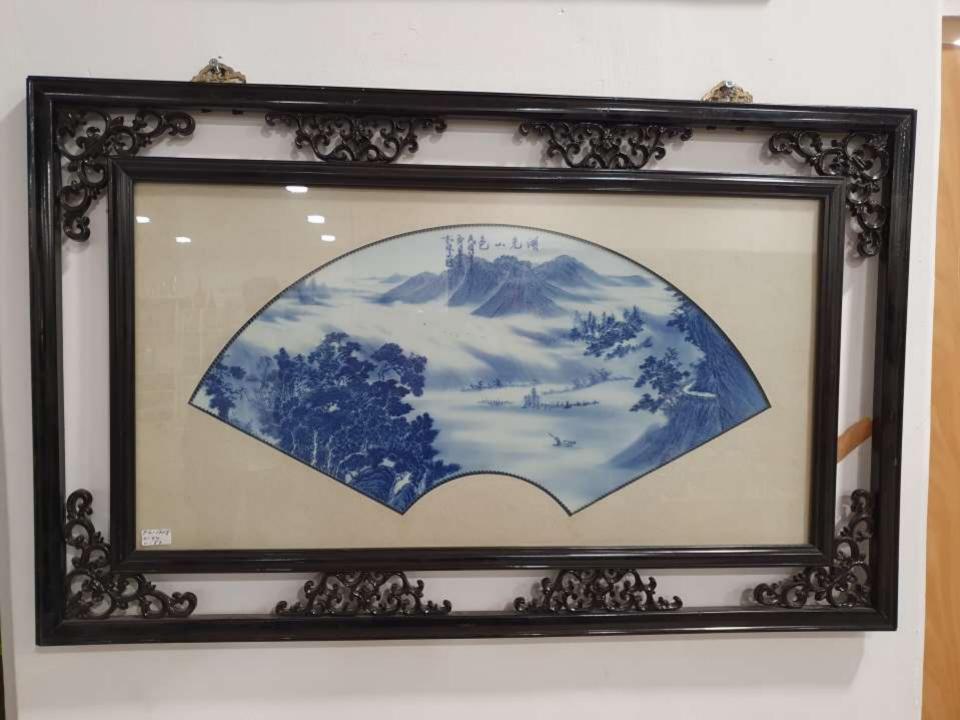

- A <u>unique opportunity</u> for Traders, Importers, Retailers, Decorators, Hoteliers,
   Collectors etc., to acquire at <u>significantly discounted prices</u> hand made <u>premium gifts</u> and other decorative artifacts
- Probably the largest collection in Europe with over <u>7,000 items</u>
- More than <u>1,000 designs</u>, colours, and sizes
- The collection Includes a few dozens of the world renowned Italian <u>DERUTA CERAMICS</u>
  of the period 1950 to 1990 with exceptional hand painted decorations, as well as
  <u>Chinese Porcelain Paintings</u> made between 1890-1950
- Increasing discount rates according to the value of the items purchased
- For better and personalized service of our visitors, viewing of the exhibition is by appointment only

## SAMPLE PHOTOS OF THE COLLECTION FOLLOWS BELOW