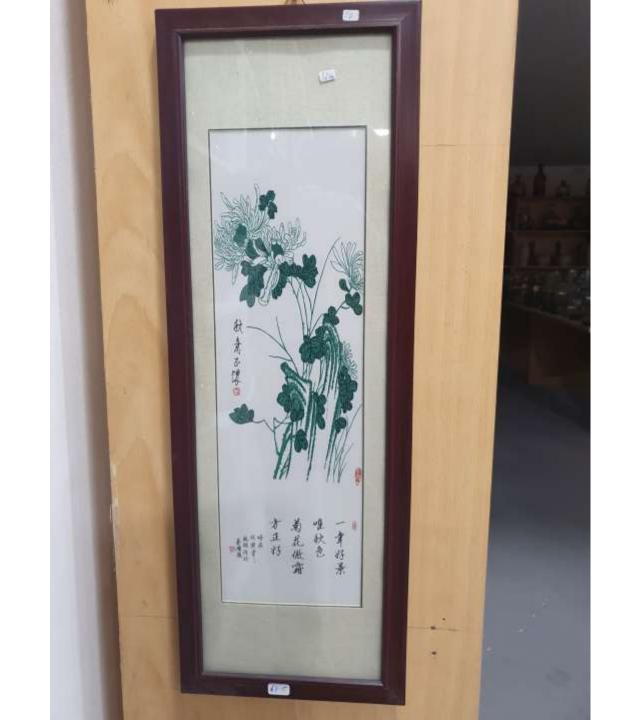

- A <u>unique opportunity</u> for Traders, Importers, Retailers, Decorators, Hoteliers,
   Collectors etc., to acquire at <u>significantly discounted prices</u> hand made <u>premium gifts</u> and other decorative artifacts
- Probably the largest collection in Europe with over <u>7,000 items</u>
- More than <u>1,000 designs</u>, colours, and sizes
- The collection Includes a few dozens of the world renowned Italian <u>DERUTA CERAMICS</u>
  of the period 1950 to 1990 with exceptional hand painted decorations, as well as
  <u>Chinese Porcelain Paintings</u> made between 1890-1950
- Increasing discount rates according to the value of the items purchased
- For better and personalized service of our visitors, viewing of the exhibition is by appointment only

## SAMPLE PHOTOS OF THE COLLECTION FOLLOWS BELOW