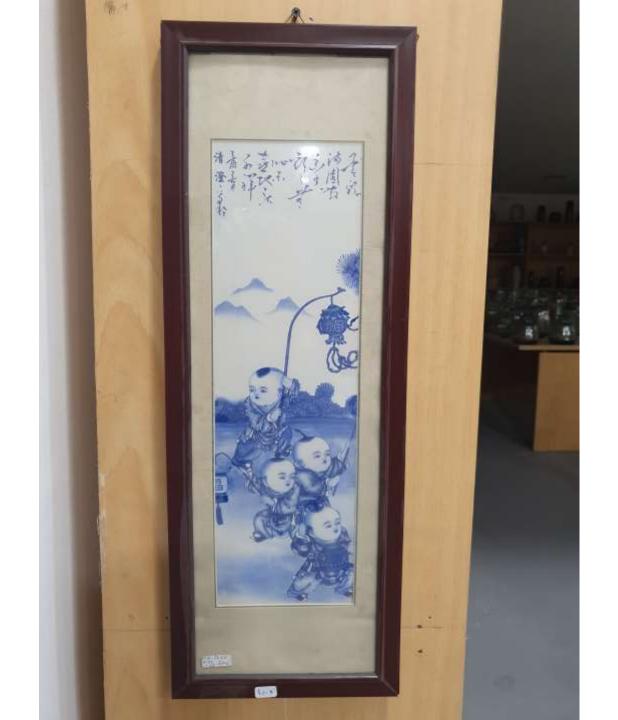

- A <u>unique opportunity</u> for Traders, Importers, Retailers, Decorators, Hoteliers,
   Collectors etc., to acquire at <u>significantly discounted prices</u> hand made <u>premium gifts</u> and other decorative artifacts
- Probably the largest collection in Europe with over <u>7,000 items</u>
- More than <u>1,000 designs</u>, colours, and sizes
- The collection Includes a few dozens of the world renowned Italian <u>DERUTA CERAMICS</u>
  of the period 1950 to 1990 with exceptional hand painted decorations, as well as
  <u>Chinese Porcelain Paintings</u> made between 1890-1950
- Increasing discount rates according to the value of the items purchased
- For better and personalized service of our visitors, viewing of the exhibition is by appointment only

## SAMPLE PHOTOS OF THE COLLECTION FOLLOWS BELOW