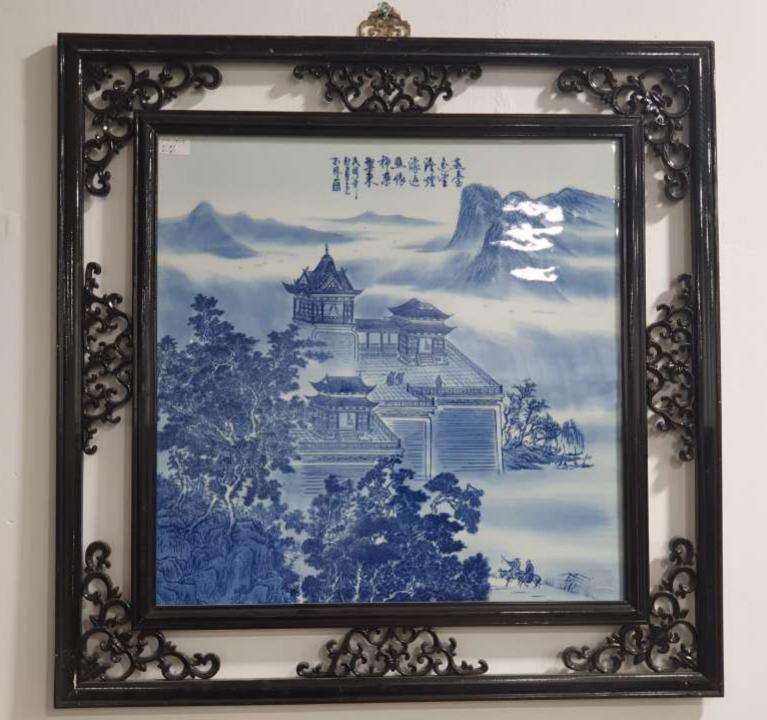

- A <u>unique opportunity</u> for Traders, Importers, Retailers, Decorators, Hoteliers,
   Collectors etc., to acquire at <u>significantly discounted prices</u> hand made <u>premium gifts</u> and other decorative artifacts
- Probably the largest collection in Europe with over <u>7,000 items</u>
- More than <u>1,000 designs</u>, colours, and sizes
- The collection Includes a few dozens of the world renowned Italian <u>DERUTA CERAMICS</u>
  of the period 1950 to 1990 with exceptional hand painted decorations, as well as
  <u>Chinese Porcelain Paintings</u> made between 1890-1950
- Increasing discount rates according to the value of the items purchased
- For better and personalized service of our visitors, viewing of the exhibition is by appointment only

## SAMPLE PHOTOS OF THE COLLECTION FOLLOWS BELOW