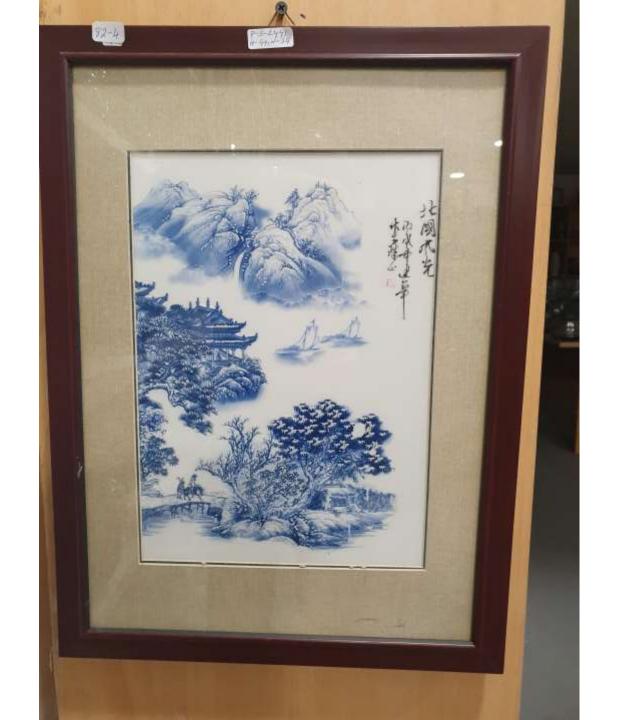

- A <u>unique opportunity</u> for Traders, Importers, Retailers, Decorators, Hoteliers,
   Collectors etc., to acquire at <u>significantly discounted prices</u> hand made <u>premium gifts</u> and other decorative artifacts
- Probably the largest collection in Europe with over <u>7,000 items</u>
- More than <u>1,000 designs</u>, colours, and sizes
- The collection Includes a few dozens of the world renowned Italian <u>DERUTA CERAMICS</u>
  of the period 1950 to 1990 with exceptional hand painted decorations, as well as
  <u>Chinese Porcelain Paintings</u> made between 1890-1950
- Increasing discount rates according to the value of the items purchased
- For better and personalized service of our visitors, viewing of the exhibition is by appointment only

## SAMPLE PHOTOS OF THE COLLECTION FOLLOWS BELOW